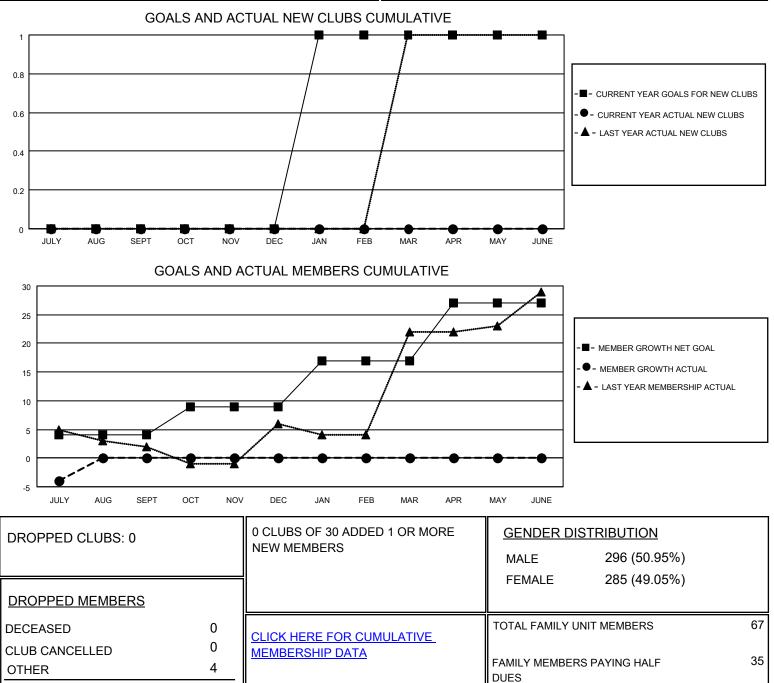

## LOCATION BULGARIA

District 130

Results as of: 7/31/2021

| Clubs                 |               |           |               | Members               |                       |                         |                                                    |
|-----------------------|---------------|-----------|---------------|-----------------------|-----------------------|-------------------------|----------------------------------------------------|
| RESULTS FOR 2021-2022 |               |           |               | RESULTS FOR 2021-2022 |                       |                         |                                                    |
| QUARTER               | NEW CLUB GOAL | NEW CLUBS | DROPPED CLUBS | QUARTER MEMB          | ER GROWTH NET<br>GOAL | MEMBER GROWTH<br>ACTUAL | DROPPED<br>MEMBERS ACTUAL<br>(including transfers) |
| JULY/AUG/SEPT         | 0             | 0         | 0             | JULY/AUG/SEPT         | 4                     | 0                       | 4                                                  |
| OCT/NOV/DEC           | 0             | 0         | 0             | OCT/NOV/DEC           | 5                     | 0                       | 0                                                  |
| JAN/FEB/MAR           | 1             | 0         | 0             | JAN/FEB/MAR           | 8                     | 0                       | 0                                                  |
| APR/MAY/JUNE          | 0             | 0         | 0             | APR/MAY/JUNE          | 10                    | 0                       | 0                                                  |